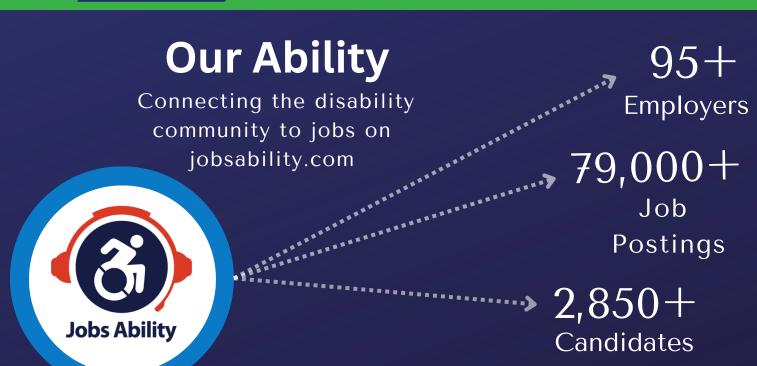

## 2022 Year in Review



Disability:IN Minnesota named 2022 Affiliate of the Year at the **Disbility:IN Global** Conference bit.ly/DI2022MN

4 Pillar **Events** 

## Milestones

International Day of Persons With Disabilities Celebrants

202

**INclusive Career** 

Career Connections Mentoring Program **Partcipants** 

Certified Business Owners, Affiliate Partners, & Attendees

87 Fair Job Seekers, Employers, & Other **Professionals** 

> Monthly Member Meetings

**DI-MN Members** 

40 Members 36 Renewing 4 New

All members completing the Disability Equality Index achieved 90% or higher



Over 12,000 'Apply' clicks since 1/1/20!

**DI-MN.ORG**